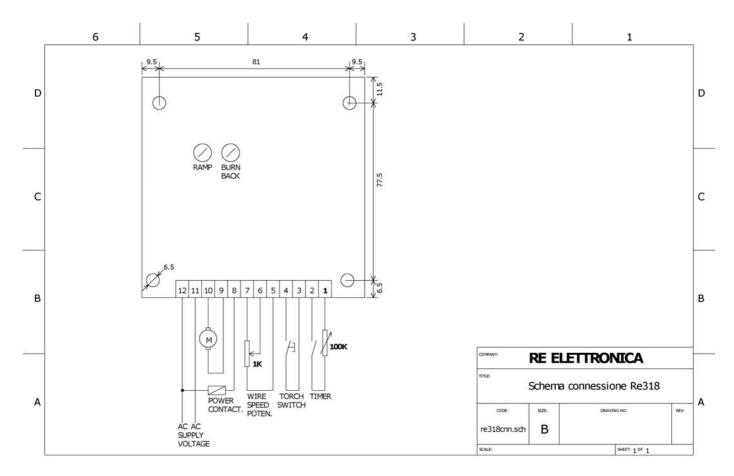

## RE 318 ELECTRONIC CARD FOR SPEED REGULATION OF WIRE MOTOR FEEDER

## **FEATURES:**

- -Single phases half controlled bridge, as AC/DC converter.
- -Speed regulation through potentiometer.
- -Speed feed-back through armature voltage.
- -Internal trimmers to calibrate: soft-start, burn-back.
- -Dynamic braking of the motor, through thyristor.
- -Command of gas valve and power contactor through high capacity relay.
- -Single supply voltage: 27 to 32V for a motor 24Vdc 60W 45 to 50V for a motor 42vdc 90W

## Spot timer:

- -Enabling with timer potentiometer rotation.
- -Time settable from 0.3 to 5 sec