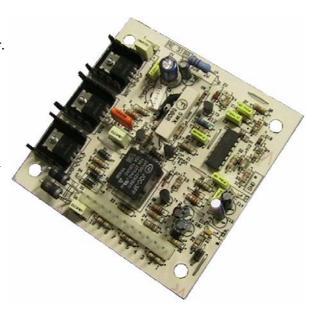

## RE 318 ELECTRONIC CARD FOR SPEED REGULATION OF WIRE MOTOR FEEDER

## **FEATURES:**

- -Single phases half controlled bridge, as AC/DC converter.
- -Speed regulation through potentiometer.
- -Speed feed-back through armature voltage.
- -Internal trimmers to calibrate: soft-start, burn-back.
- -Dynamic braking of the motor, through thyristor.
- -Command of gas valve and power contactor through high capacity relay.
- -Single supply voltage: 27 to 32V for a motor 24Vdc 60W 45 to 50V for a motor 42vdc 90W