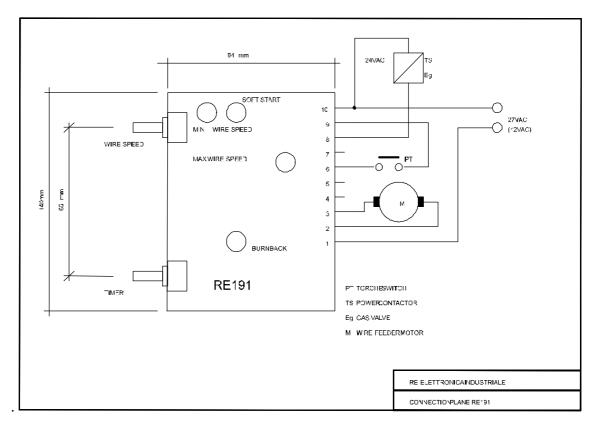

## RE 191 ELECTRONICS CARD FOR SPEED REGULATION OF WIRE MOTOR FEEDER

## **FEATURES:**

- -Single phase half controlled bridge ,as AC/DC converter.
- -Speed regulation through potentiometer.
- -Speed feed-back through armature voltage.
- -Internal trimmers to calibrate: min.speed, Max speed, soft-start, burn-back.
- -Dynamic braking of the motor, through thyristor.
- -Command of gas valve and power contactor through high capacity reley.
- -Speed and timer potentiometers directly soldered on the print-board.
- -Single supply voltage between :27 to 32V for a motor 24Vdc 60W 45 to 50V for a motor 42vdc 90W Spot timer :
- -Enabling with timer potentiometer rotation.
- -Time settable between 0.3 to 5 sec