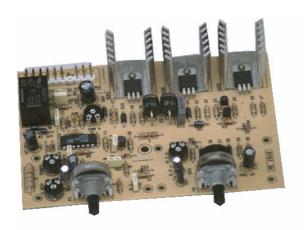

## **FEATURES:**

- -Single phase half controlled bridge ,as AC/DC converter.
- -Speed regulation through potentiometer.
- -Speed feed-back through armature voltage.
- -Internal trimmers to calibrate: min.speed, Max speed, soft-start, burn-back.
- -Dynamic braking of the motor, through thyristor.
- -Command of gas valve and power contactor through high capacity reley.
- -Speed and timer potentiometers directly soldered on the print-board.
- -Single supply voltage between :27 to 32V for a motor 24Vdc 60W 45 to 50V for a motor 42vdc 90W Spot timer :
- -Enabling with timer potentiometer rotation.
- -Time settable between 0.3 to 5 sec