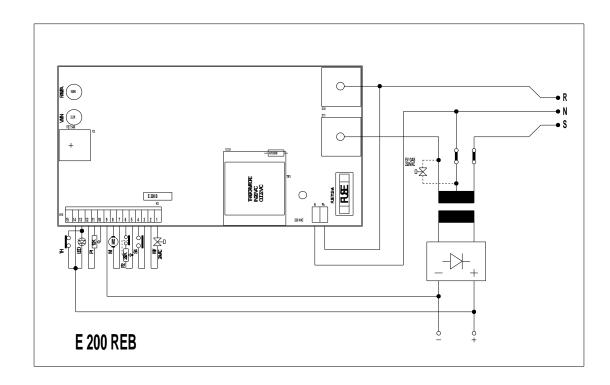

## **E 200RE**

## E200RE IS AN ELECTRONIC CARD INTENDED TO THE CONTROL OF MEDIUM POWER SINGLE BULLSE. MICHELDING MACHINE

## **FEATURES:**

- -Speed regulation in switching mode (20 Khz) for a 24V 60W motor.
- -Dc motor supply, is taking by welding voltage, so that no auxiliary transformer is required.
- -Synchronous static switch incorporate, for directly switching of the primary of the main transformer (220-380Vac 25A), in this way are eliminated the current peak at turn-on of welding transformer.
- -24Vac or 220Vac gas valve may be used.